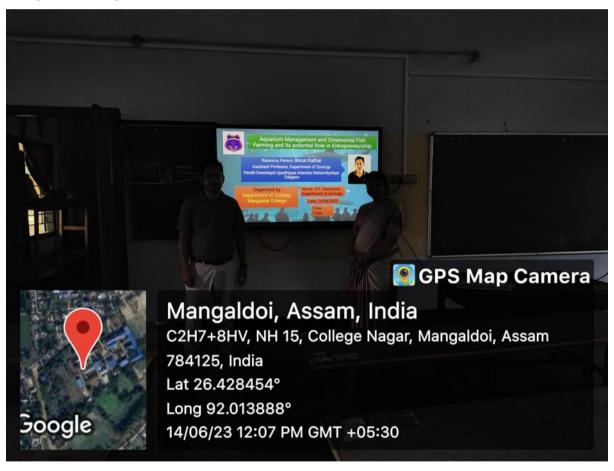

## An Invited Talk on 'Aquarium Management and Ornamental Fish Farming and its potential role in Entrepreneurship'

An Invited Talk on 'Aquarium Management and Ornamental Fish Farming and its potential role in Entrepreneurship' was organized by the Department of Zoology, Mangaldai College on 14.06.2023. Dr. Minati Sharma, HOD, Department of Zoology delivered the welcome speech giving a particular emphasis on the prospects and challenges of aquarium construction. Borun Kathar, HOD, Department of Zoology, PDUAM, Dalgaon was the resource person of the event. Mr. Kathar delivered an elaborative talk mentioning the significance of management of ornamental fish farming with beautiful illustrations. Kathar also highlighted the need of entrepreneurship for the youth and addresses the queries of the participants. The event was successful with the active participation of 51 students of the Department of Zoology of Mangaldai College.